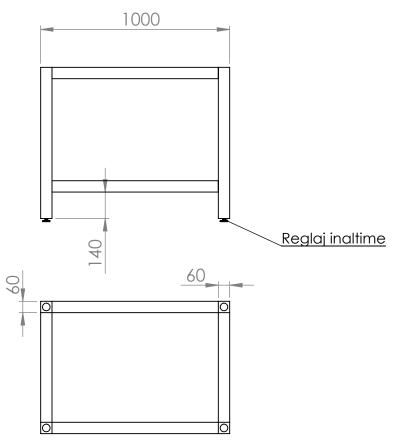

| DIMENSI                             | OTHERWISE SPECIFIED |      | FINISH: |      |          |       | DEBUR AND<br>BREAK SHARP |            | DO NOT SCALE DRAWING | REVIS        | NOIS         |                   |
|-------------------------------------|---------------------|------|---------|------|----------|-------|--------------------------|------------|----------------------|--------------|--------------|-------------------|
| SURFAC<br>TOLERAI<br>LINEAF<br>ANGU | ₹:                  |      |         |      |          | EDGES |                          |            |                      |              |              |                   |
|                                     | NAME                | SIGI | NATURE  | DATE |          |       |                          | TITLE:     |                      |              |              |                   |
| DRAWN                               |                     |      |         |      |          |       |                          |            |                      |              |              |                   |
| CHK'D                               |                     |      |         |      |          |       |                          |            |                      |              |              |                   |
| APPV'D                              |                     |      |         |      |          |       |                          |            |                      |              |              |                   |
| MFG                                 |                     |      |         |      |          |       |                          |            |                      |              |              |                   |
| Q.A                                 |                     |      |         |      | MATERIAL | :     |                          | DWG NO.    | ا المام المام        | ام میرم      |              | A4                |
|                                     |                     |      |         |      |          |       |                          |            | cadru_               | panc L       |              | / \ <del>'1</del> |
|                                     |                     |      |         |      |          |       |                          |            |                      | -            |              |                   |
|                                     | WE                  |      |         |      | WEIGHT:  |       |                          | SCALE:1:20 |                      | SHEET 1 OF 1 | SHEET 1 OF 1 |                   |