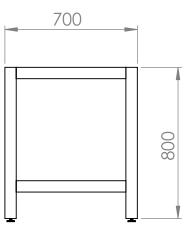

| DIMENSI                             | OTHERWISE SPECIFIED |      | FINISH: |      |          |       | DEBUR AND<br>BREAK SHARP |            | DO NOT SCALE DRAWING | REVIS        | NOIS         |                   |
|-------------------------------------|---------------------|------|---------|------|----------|-------|--------------------------|------------|----------------------|--------------|--------------|-------------------|
| SURFAC<br>TOLERAI<br>LINEAF<br>ANGU | ₹:                  |      |         |      |          | EDGES |                          |            |                      |              |              |                   |
|                                     | NAME                | SIGI | NATURE  | DATE |          |       |                          | TITLE:     |                      |              |              |                   |
| DRAWN                               |                     |      |         |      |          |       |                          |            |                      |              |              |                   |
| CHK'D                               |                     |      |         |      |          |       |                          |            |                      |              |              |                   |
| APPV'D                              |                     |      |         |      |          |       |                          |            |                      |              |              |                   |
| MFG                                 |                     |      |         |      |          |       |                          |            |                      |              |              |                   |
| Q.A                                 |                     |      |         |      | MATERIAL | :     |                          | DWG NO.    | ا المام المام        | ام میرم      |              | A4                |
|                                     |                     |      |         |      |          |       |                          |            | cadru_               | panc L       |              | / \ <del>'1</del> |
|                                     |                     |      |         |      |          |       |                          |            |                      | -            |              |                   |
|                                     | WE                  |      |         |      | WEIGHT:  |       |                          | SCALE:1:20 |                      | SHEET 1 OF 1 | SHEET 1 OF 1 |                   |