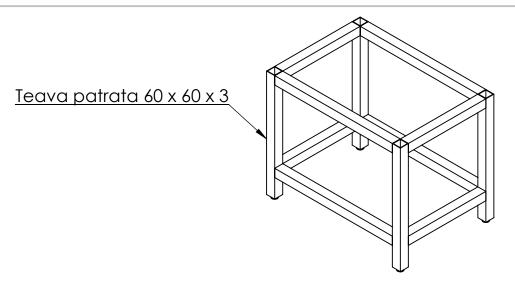

| DIMENSI                             | OTHERWISE SPECIFIED |      | FINISH: |      |          |       | DEBUR AND<br>BREAK SHARP |            | DO NOT SCALE DRAWING | REVIS        | NOIS         |                   |
|-------------------------------------|---------------------|------|---------|------|----------|-------|--------------------------|------------|----------------------|--------------|--------------|-------------------|
| SURFAC<br>TOLERAI<br>LINEAF<br>ANGU | ₹:                  |      |         |      |          | EDGES |                          |            |                      |              |              |                   |
|                                     | NAME                | SIGI | NATURE  | DATE |          |       |                          | TITLE:     |                      |              |              |                   |
| DRAWN                               |                     |      |         |      |          |       |                          |            |                      |              |              |                   |
| CHK'D                               |                     |      |         |      |          |       |                          |            |                      |              |              |                   |
| APPV'D                              |                     |      |         |      |          |       |                          |            |                      |              |              |                   |
| MFG                                 |                     |      |         |      |          |       |                          |            |                      |              |              |                   |
| Q.A                                 |                     |      |         |      | MATERIAL | :     |                          | DWG NO.    | ا المام المام        | ام میرم      |              | A4                |
|                                     |                     |      |         |      |          |       |                          |            | cadru_               | panc L       |              | / \ <del>'1</del> |
|                                     |                     |      |         |      |          |       |                          |            |                      | -            |              |                   |
|                                     | WE                  |      |         |      | WEIGHT:  |       |                          | SCALE:1:20 |                      | SHEET 1 OF 1 | SHEET 1 OF 1 |                   |